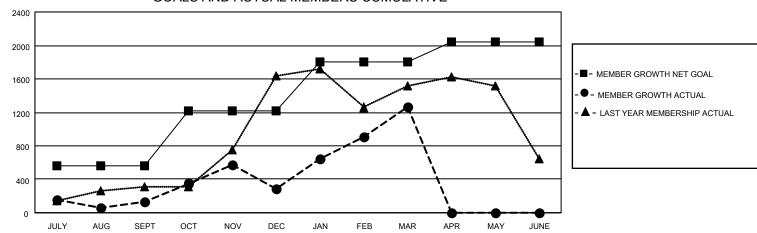

|                       | Members                      |       |              |               |                       |  |  |  |  |  |  |
|-----------------------|------------------------------|-------|--------------|---------------|-----------------------|--|--|--|--|--|--|
| RESULTS FOR 2021-2022 |                              |       |              |               |                       |  |  |  |  |  |  |
| ı                     | QUARTER                      | MEMBE | R GROWTH NET | MEMBER GROWTH | DROPPED               |  |  |  |  |  |  |
| ı                     |                              | J     | GOAL         | ACTUAL        | MEMBERS ACTUAL        |  |  |  |  |  |  |
| ı                     |                              |       | 500          | 004           | (including transfers) |  |  |  |  |  |  |
| ı                     | JULY/AUG/SEPT<br>OCT/NOV/DEC |       | 560          | 864           | 697                   |  |  |  |  |  |  |
| ı                     |                              |       | 655          | 1,184         | 973                   |  |  |  |  |  |  |
| l                     | JAN/FEB/MAR                  | ₹     | 590          | 1,514         | 384                   |  |  |  |  |  |  |
|                       | APR/MAY/JUI                  | NE    | 240          | 0             | 0                     |  |  |  |  |  |  |
| - 1                   | I                            |       |              |               |                       |  |  |  |  |  |  |

## GOALS AND ACTUAL MEMBERS CUMULATIVE

| DROPPED CLUBS: 39 |       | 407 CLUBS OF 760 ADDED 1 OR<br>MORE NEW MEMBERS | GENDER DISTRIBUTION                |                 |
|-------------------|-------|-------------------------------------------------|------------------------------------|-----------------|
|                   |       |                                                 | MALE                               | 20,062 (80.25%) |
|                   |       |                                                 | FEMALE                             | 4,936 (19.74%)  |
| DROPPED MEMBERS   |       |                                                 | NON BINARY                         | 1 (0.00%)       |
| DECEASED          | 84    |                                                 | PREFER NOT TO ANSWER               | 0 (0.00%)       |
| CLUB CANCELLED    | 692   |                                                 | TOTAL FAMILY UNIT MEMBERS          | 8,823           |
| OTHER             | 1,278 | CLICK HERE FOR CUMULATIVE                       | TOTAL PAIVILY UNIT WEWBERS         | 0,023           |
| TOTAL             | 2,054 | MEMBERSHIP DATA                                 | FAMILY MEMBERS PAYING HALI<br>DUES | 4,686           |