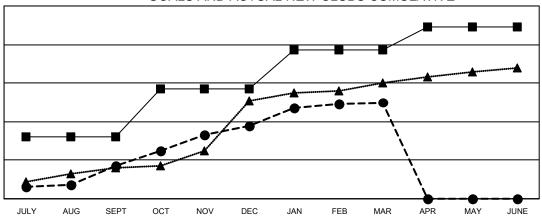

## Multiple District 318

Results as of: 3/31/2022

**LOCATION: INDIA** 

| Clubs                 |               |           |               |  |  |  |  |  |
|-----------------------|---------------|-----------|---------------|--|--|--|--|--|
| RESULTS FOR 2021-2022 |               |           |               |  |  |  |  |  |
| QUARTER               | NEW CLUB GOAL | NEW CLUBS | DROPPED CLUBS |  |  |  |  |  |
| JULY/AUG/SEPT         | 32            | 17        | 21            |  |  |  |  |  |
| OCT/NOV/DEC           | 25            | 21        | 13            |  |  |  |  |  |
| JAN/FEB/MAR           | 20            | 12        | 5             |  |  |  |  |  |
| APR/MAY/JUNE          | 12            | 0         | 0             |  |  |  |  |  |

## GOALS AND ACTUAL NEW CLUBS CUMULATIVE

- CURRENT YEAR GOALS FOR NEW CLUBS

- ● - CURRENT YEAR ACTUAL NEW CLUBS

- ▲ - LAST YEAR ACTUAL NEW CLUBS